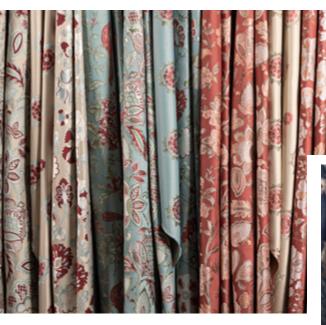

#### VINTAGE DAMASK

Traditional, multipurpose patternenhanced by a refined sheen, perfect for adding a touch of elegance to any setting.

## VINTAGE DAMASK

Traditional, multipurpose patterns enhanced by a refined sheen, perfect for adding a touch of elegance to any setting.

Markets: Home & Contract

Application: Upholstery, Bedding & Drapery