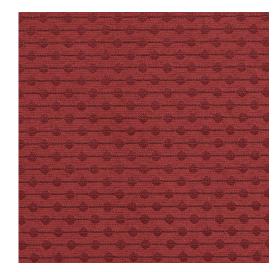

## **Y2010** Ruby

Stain Resistant

Friendly

Made in USA

Scan for inventory & more information

| Durability        | Exceeds 100,000 Wyzenbeek Rubs (Heavy Duty) |
|-------------------|---------------------------------------------|
| Features          | Stain & Fade Resistant                      |
| Eco Friendly      | 100% Recycled Fibers                        |
| Width             | 54 Inches                                   |
| Content           | 100% Recycled Polyester                     |
| Pattern Direction | Shown Not Railroaded (Up the Roll)          |
| Repeat            | Horizontal: .75" x Vertical: .75"           |
| Cleanability      | Water Based Cleaner                         |
| Flammability      | CA 117-E, UFAC Class 1, NFPA 260            |
| Origin            | Made In USA                                 |
| Applications      | Upholstery                                  |
| Markets           | Home & Contract                             |
| Sample Books      | Closeouts                                   |