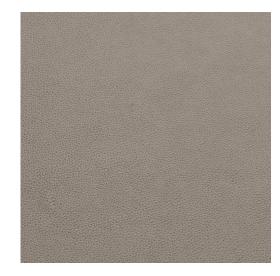

## Sicily Taupe

Genuine Leather

Crypton Finish

Stain Resistant

Italian Leather

Scan for inventory & more information

| Durability     | Exceeds 100,000 Wyzenbeek Rubs (Heavy Duty)                      |
|----------------|------------------------------------------------------------------|
| Features       | Crypton: Permanently Repels Liquid, Stain, Soil, Bacteria & Odor |
| Eco Friendly   | Gold Advantage Certified, Free of Solvents & Lead                |
| Content        | Semi-Aniline Full Grain Leather                                  |
| Cleanability   | Soap & Water; Bleach Cleanable (5% Solution)                     |
| Hide Thickness | Approx. 1.4 millimeters                                          |
| Hide Size      | Approx. 50 Sq Ft (2.75 Yards)                                    |
| Flammability   | CA 117-E, UFAC Class 1, NFPA 260                                 |
| Origin         | Italy                                                            |
| Applications   | Upholstery                                                       |
| Markets        | Home, Contract & Healthcare                                      |
| Sample Books   | Sicily Leather Ring                                              |