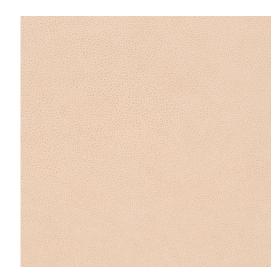

## Sicily Sand

Genuine Leather

Crypton Finish

Stain Resistant

Italian Leather

Scan for inventory & more information

| Durability     | Exceeds 100,000 Wyzenbeek Rubs (Heavy Duty)                      |
|----------------|------------------------------------------------------------------|
| Features       | Crypton: Permanently Repels Liquid, Stain, Soil, Bacteria & Odor |
| Eco Friendly   | Gold Advantage Certified, Free of Solvents & Lead                |
| Content        | Semi-Aniline Full Grain Leather                                  |
| Cleanability   | Soap & Water; Bleach Cleanable (5% Solution)                     |
| Hide Thickness | Approx. 1.4 millimeters                                          |
| Hide Size      | Approx. 50 Sq Ft (2.75 Yards)                                    |
| Flammability   | CA 117-E, UFAC Class 1, NFPA 260                                 |
| Origin         | Italy                                                            |
| Applications   | Upholstery                                                       |
| Markets        | Home, Contract & Healthcare                                      |
| Sample Books   | Sicily Leather Ring                                              |