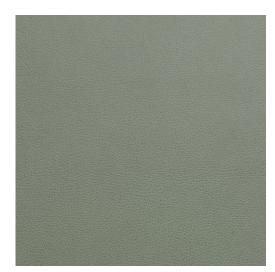

## Sicily Sage

Genuine Leather

D

Leather

Scan for inventory & more information

 ${ \smile}$ 

| Durability     | Exceeds 100,000 Wyzenbeek Rubs (Heavy Duty)                      |
|----------------|------------------------------------------------------------------|
| Features       | Crypton: Permanently Repels Liquid, Stain, Soil, Bacteria & Odor |
| Eco Friendly   | Gold Advantage Certified, Free of Solvents & Lead                |
| Content        | Semi-Aniline Full Grain Leather                                  |
| Cleanability   | Soap & Water; Bleach Cleanable (5% Solution)                     |
| Hide Thickness | Approx. 1.4 millimeters                                          |
| Hide Size      | Approx. 50 Sq Ft (2.75 Yards)                                    |
| Flammability   | CA 117-E, UFAC Class 1, NFPA 260                                 |
| Origin         | Italy                                                            |
| Applications   | Upholstery                                                       |
| Markets        | Home, Contract & Healthcare                                      |
| Sample Books   | Sicily Leather Ring                                              |