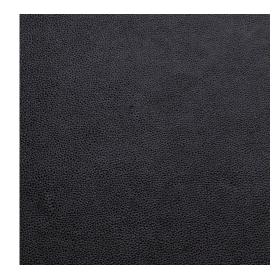

## Sicily Mascara

Genuine Leather

Crypton Finish

Stain Resistant

Italian Leather

Scan for inventory & more information

| Durability     | Exceeds 100,000 Wyzenbeek Rubs (Heavy Duty)                      |
|----------------|------------------------------------------------------------------|
| Features       | Crypton: Permanently Repels Liquid, Stain, Soil, Bacteria & Odor |
| Eco Friendly   | Gold Advantage Certified, Free of Solvents & Lead                |
| Content        | Semi-Aniline Full Grain Leather                                  |
| Cleanability   | Soap & Water; Bleach Cleanable (5% Solution)                     |
| Hide Thickness | Approx. 1.4 millimeters                                          |
| Hide Size      | Approx. 50 Sq Ft (2.75 Yards)                                    |
| Flammability   | CA 117-E, UFAC Class 1, NFPA 260                                 |
| Origin         | Italy                                                            |
| Applications   | Upholstery                                                       |
| Markets        | Home, Contract & Healthcare                                      |
| Sample Books   | Sicily Leather Ring                                              |