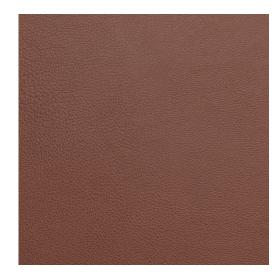

## Sicily Clay

Genuine Leather

Crypton Finish

Stain Resistant

Italian Leather

Scan for inventory & more information

| Durability     | Exceeds 100,000 Wyzenbeek Rubs (Heavy Duty)                      |
|----------------|------------------------------------------------------------------|
| Features       | Crypton: Permanently Repels Liquid, Stain, Soil, Bacteria & Odor |
| Eco Friendly   | Gold Advantage Certified, Free of Solvents & Lead                |
| Content        | Semi-Aniline Full Grain Leather                                  |
| Cleanability   | Soap & Water; Bleach Cleanable (5% Solution)                     |
| Hide Thickness | Approx. 1.4 millimeters                                          |
| Hide Size      | Approx. 50 Sq Ft (2.75 Yards)                                    |
| Flammability   | CA 117-E, UFAC Class 1, NFPA 260                                 |
| Origin         | Italy                                                            |
| Applications   | Upholstery                                                       |
| Markets        | Home, Contract & Healthcare                                      |
| Sample Books   | Sicily Leather Ring                                              |