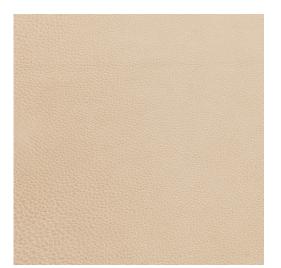

## Sicily Beige

Finish

 $\leftarrow \square$ 

Genuine Leather

Stain Resistant

ltalian Leather

Scan for inventory & more information

| Durability     | Exceeds 100,000 Wyzenbeek Rubs (Heavy Duty)                      |
|----------------|------------------------------------------------------------------|
| Features       | Crypton: Permanently Repels Liquid, Stain, Soil, Bacteria & Odor |
| Eco Friendly   | Gold Advantage Certified, Free of Solvents & Lead                |
| Content        | Semi-Aniline Full Grain Leather                                  |
| Cleanability   | Soap & Water; Bleach Cleanable (5% Solution)                     |
| Hide Thickness | Approx. 1.4 millimeters                                          |
| Hide Size      | Approx. 50 Sq Ft (2.75 Yards)                                    |
| Flammability   | CA 117-E, UFAC Class 1, NFPA 260                                 |
| Origin         | Italy                                                            |
| Applications   | Upholstery                                                       |
| Markets        | Home, Contract & Healthcare                                      |
| Sample Books   | Sicily Leather Ring                                              |