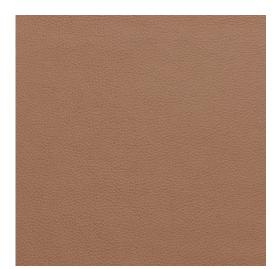

## Sicily Adobe



Leather



Crypton

Finish

 $\leftarrow$ 



D

Stain

Resistant





Scan for inventory & more information

| Durability     | Exceeds 100,000 Wyzenbeek Rubs (Heavy Duty)                      |
|----------------|------------------------------------------------------------------|
| Features       | Crypton: Permanently Repels Liquid, Stain, Soil, Bacteria & Odor |
| Eco Friendly   | Gold Advantage Certified, Free of Solvents & Lead                |
| Content        | Semi-Aniline Full Grain Leather                                  |
| Cleanability   | Soap & Water; Bleach Cleanable (5% Solution)                     |
| Hide Thickness | Approx. 1.4 millimeters                                          |
| Hide Size      | Approx. 50 Sq Ft (2.75 Yards)