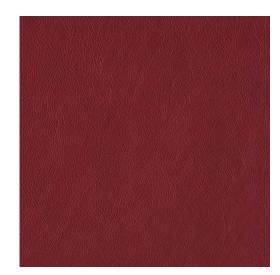

## Miles Cherry

Genuine Leather

Crypton Finish

Stain Resistant

Made in USA

Scan for inventory & more information

| Durability     | Exceeds 100,000 Wyzenbeek Rubs (Heavy Duty)                      |
|----------------|------------------------------------------------------------------|
| Features       | Crypton: Permanently Repels Liquid, Stain, Soil, Bacteria & Odor |
| Eco Friendly   | Gold Advantage Certified, Free of Solvents & Lead                |
| Content        | Semi-Aniline Top Grain Leather                                   |
| Cleanability   | Soap & Water; Bleach Cleanable (5% Solution)                     |
| Hide Thickness | Approx. 1.1 millimeters                                          |
| Hide Size      | Approx. 50 Sq Ft (2.75 Yards)                                    |
| Flammability   | CA 117-E, UFAC Class 1, NFPA 260, IMO Part 8                     |
| Origin         | USA                                                              |
| Applications   | Upholstery                                                       |
| Markets        | Home, Contract & Healthcare                                      |
| Sample Books   | Miles Leather Ring                                               |